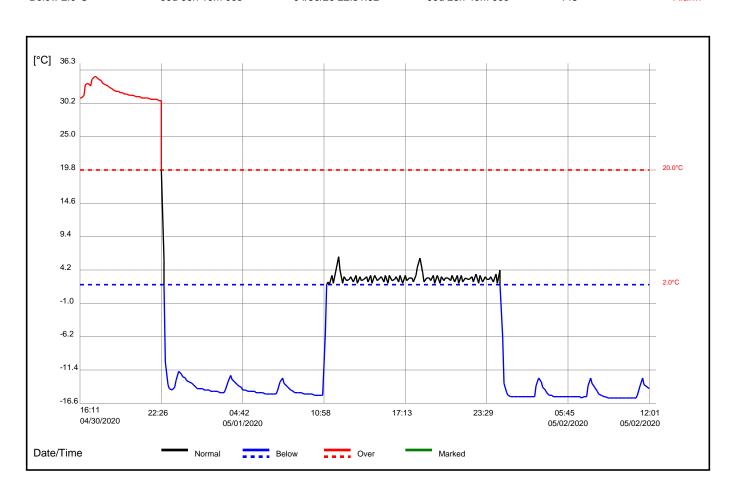

## **Device Information**

Device Type: Tempnote T32

ID: TN2004030403 5 min

Start Delay:

Description: Temperature Testing Tempnote T32

Logging Summary

First Point: 04/30/20 16:11:02 05/02/20 12:01:02 Stop Time: Number of Points: 264

Trip Length: 01d 19h 50m 00s Stop Mode: Manual Stop

Marked Events

N/A

| Alarm Condition | Alarm Delay     | First Point Time  | Time of Violations | No. of Violations | Status |
|-----------------|-----------------|-------------------|--------------------|-------------------|--------|
| Over 20.0°C     | 00d 00h 10m 00s | 04/30/20 16:11:02 | 00d 06h 20m 00s    | 39                | Alarm  |
| Below 2.0°C     | 00d 00h 10m 00s | 04/30/20 22:51:02 | 00d 23h 40m 00s    | 143               | Alarm  |

Firmware Version:

35.3°C

-15.6°C

16.2°C

Start Mode: Button Start

Log Interval:

Average: -2.0°C

Max: